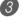

### NOTE\_

 Pressing the PIANO BANK button changes the tone to STEREO GRAND PIANO (Tone Number 000).

Use the number buttons to input the two-digit tune number you looked up in step 1.

Example: To select tune number 03 (Ode To Joy), input 0 and then 3.